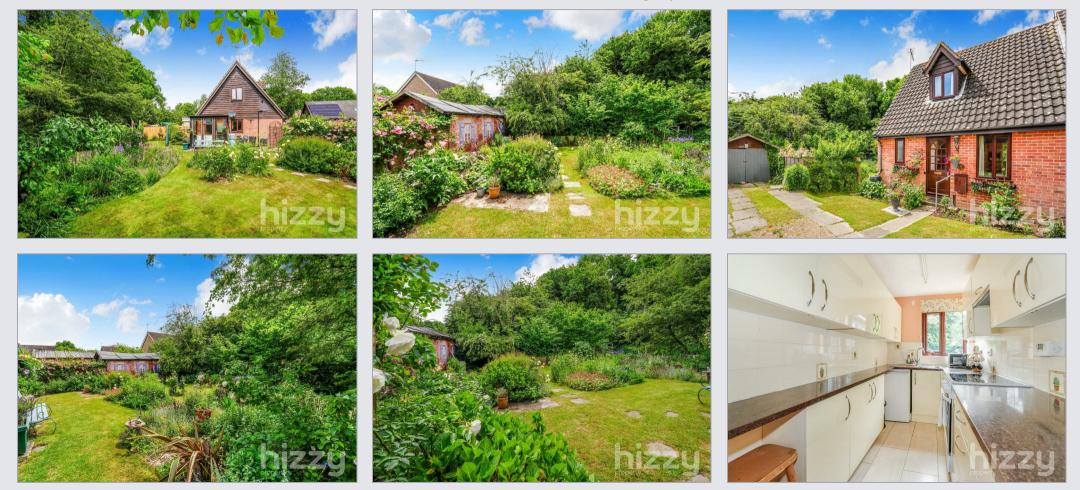

# About the property

A 1/2 bedroom end of terrace property offered for sale with the most wonderful garden that really has to be seen to be appreciated. The secluded garden backs onto the "Old railway walk" which makes for a lovely backdrop and is part of this years "Hadleigh Hidden Gardens". The property which would benefit from some cosmetic updating inside and does also offer potential to extend subject to obtaining planning consent includes a downstairs wet room, fitted kitchen, front to back living room with double doors onto the decking, second reception/occasional bedroom and a modest lean-to conservatory. Upstairs, there is a landing with built in storage and a double bedroom with views over the garden along with a small en suite WC and wash basin which is currently not operational, however some other properties in the area have made use of the space to create an en suite.

## Outside

A wonderful and generous sized garden with a beautiful selection of plants, trees, shrubs and lawn. There is also a timber decking area and a driveway to the side which leads to the garage.