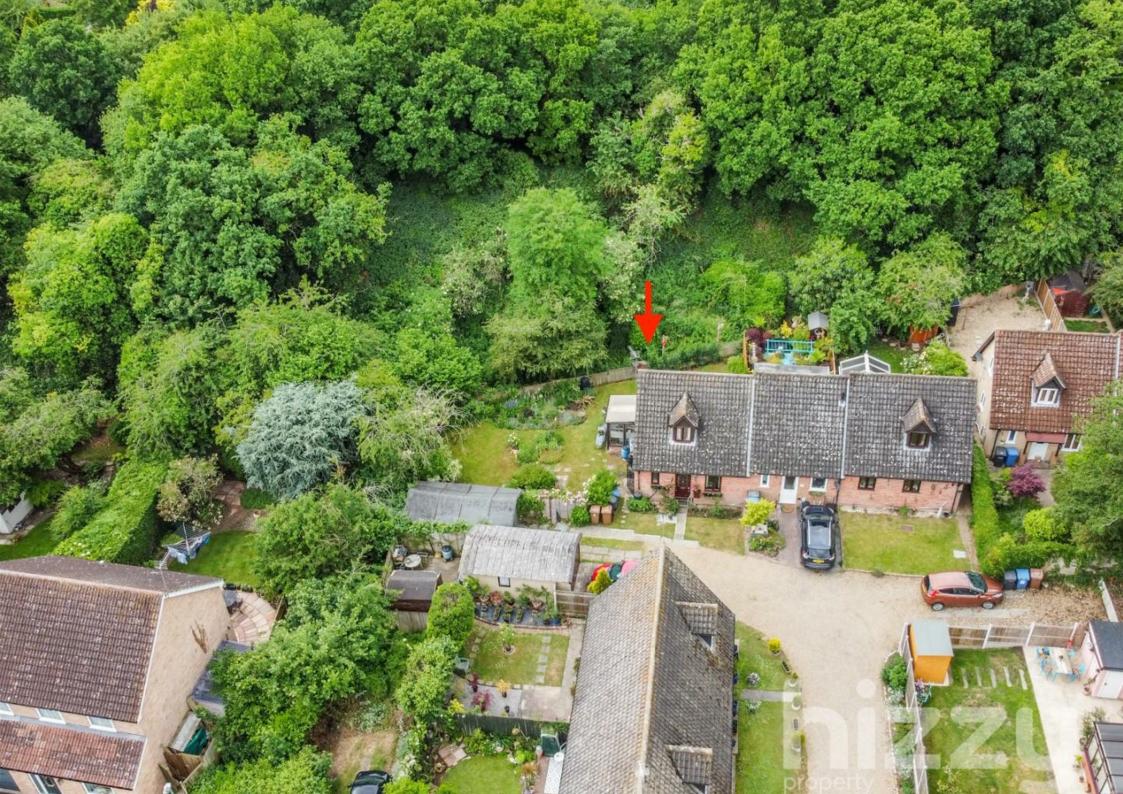

# About the property

A 1/2 bedroom end of terrace property offered for sale with the most wonderful garden that really has to be seen to be appreciated. The secluded garden backs onto the "Old railway walk" which makes for a lovely backdrop and is part of this years "Hadleigh Hidden Gardens". The property which would benefit from some cosmetic updating inside and does also offer potential to extend subject to obtaining planning consent includes a downstairs wet room, fitted kitchen, front to back living room with double doors onto the decking, second reception/occasional bedroom and a modest lean-to conservatory. Upstairs, there is a landing with built in storage and a double bedroom with views over the garden along with a small en suite WC and wash basin which is currently not operational, however some other properties in the area have made use of the space to create an en suite.

## Outside

A wonderful and generous sized garden with a beautiful selection of plants, trees, shrubs and lawn. There is also a timber decking area and a driveway to the side which leads to the garage.