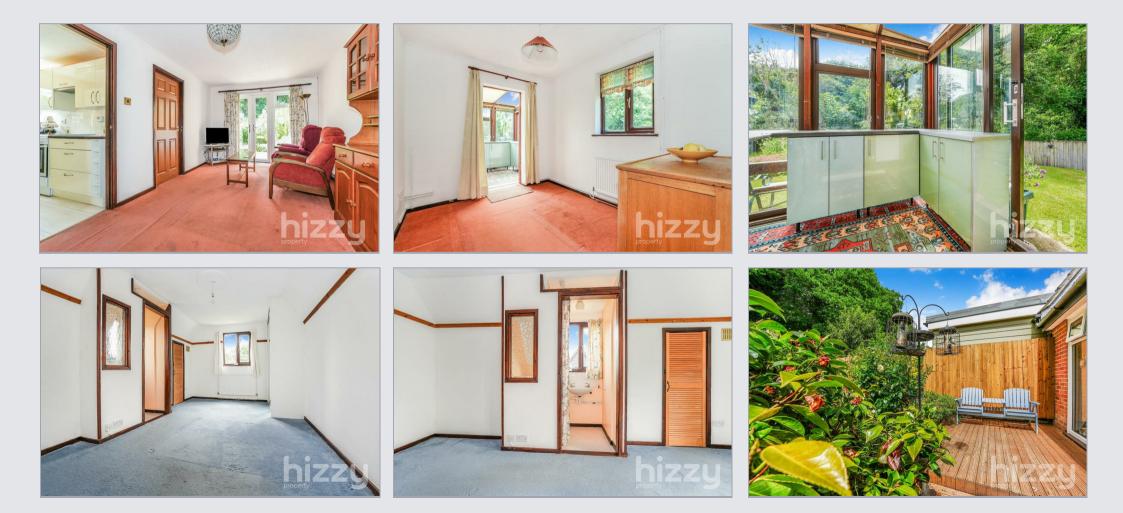

# About the property

A 1/2 bedroom end of terrace property offered for sale with the most wonderful garden that really has to be seen to be appreciated. The secluded garden backs onto the "Old railway walk" which makes for a lovely backdrop and is part of this years "Hadleigh Hidden Gardens". The property which would benefit from some cosmetic updating inside and does also offer potential to extend subject to obtaining planning consent includes a downstairs wet room, fitted kitchen, front to back living room with double doors onto the decking, second reception/occasional bedroom and a modest lean-to conservatory. Upstairs, there is a landing with built in storage and a double bedroom with views over the garden along with a small en suite WC and wash basin which is currently not operational, however some other properties in the area have made use of the space to create an en suite.

## Outside

A wonderful and generous sized garden with a beautiful selection of plants, trees, shrubs and lawn. There is also a timber decking area and a driveway to the side which leads to the garage.