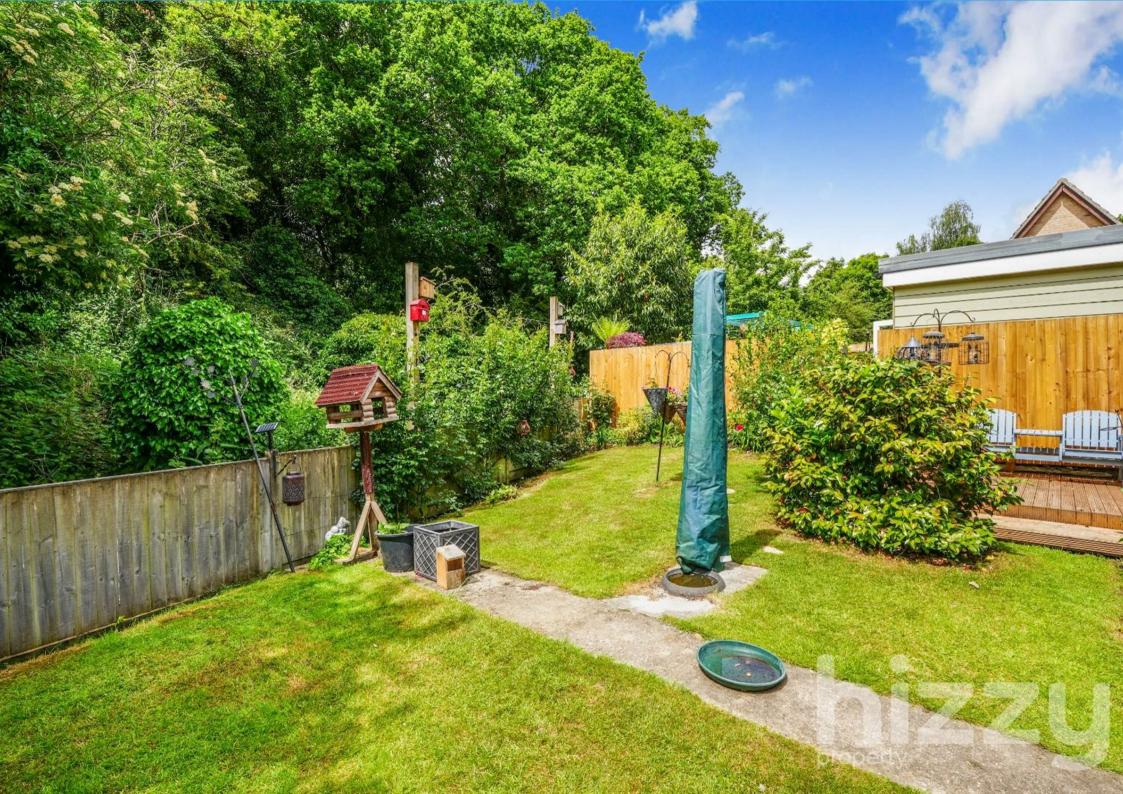

## Outside

A wonderful and generous sized garden with a beautiful selection of plants, trees, shrubs and lawn. There is also a timber decking area and a driveway to the side which leads to the garage.