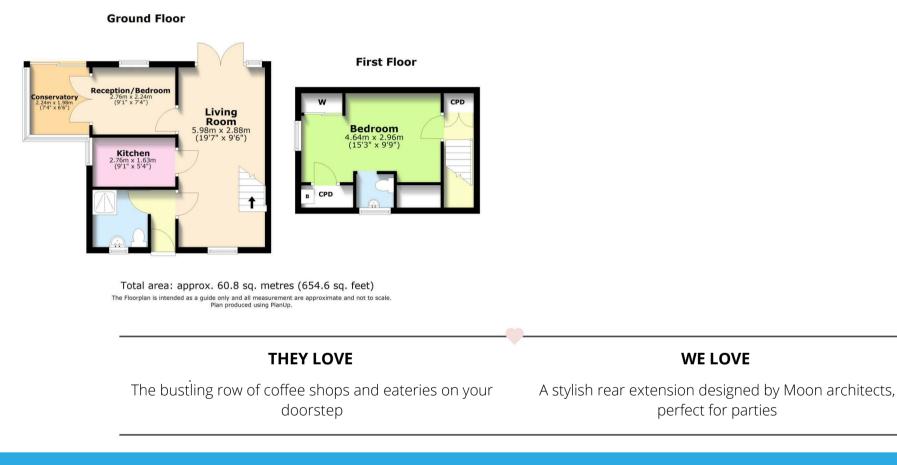

# About the property

A 1/2 bedroom end of terrace property offered for sale with the most wonderful garden that really has to be seen to be appreciated. The secluded garden backs onto the "Old railway walk" which makes for a lovely backdrop and is part of this years "Hadleigh Hidden Gardens". The property which would benefit from some cosmetic updating inside and does also offer potential to extend subject to obtaining planning consent includes a downstairs wet room, fitted kitchen, front to back living room with double doors onto the decking, second reception/occasional bedroom and a modest lean-to conservatory. Upstairs, there is a landing with built in storage and a double bedroom with views over the garden along with a small en suite WC and wash basin which is currently not operational, however some other properties in the area have made use of the space to create an en suite.